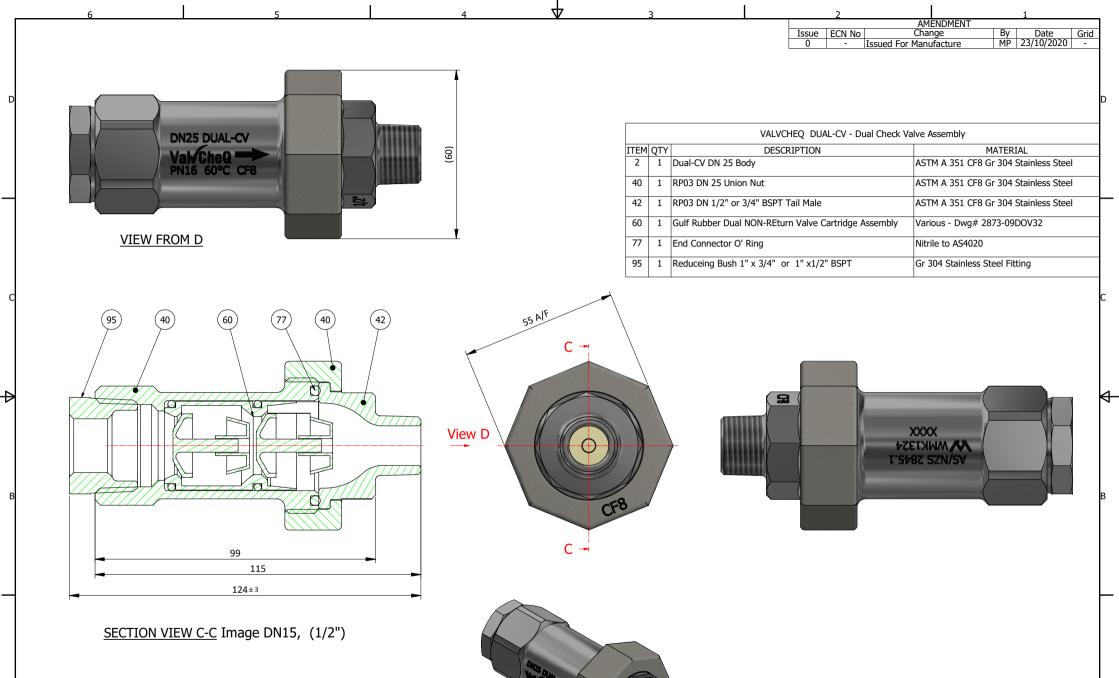

## NOTES;

- 1. ValvCheQ Backflow Valve manufactured to AS/NZS 2845.1, Installation to AS 3500.
- 2. Classification PN 16, Maximum Temperature 60°C.
- 3. All materials are approved to be in contact with potable water standard AS/NZS 4020.
- 4. End connections standard to AS3688, AS1722, BSPT
- 5. Emerson Automation Solutions, reserves the right to change product design and specifications without notice.
- 6. Dimensions as stated.

| Loc./Code:         | EAGLEFARM | EAG        | ] (#   | ) <del>[</del>   | of an appropri | oduces, or provision or revealed to any other<br>ate officer of Emerson, and any authorized or<br>the recipient may use the same only for the p<br>The document must be returned to Emerson | opy or reproduction must inclusion on the suppose for which Emerson has | ude this<br>s provided it to |
|--------------------|-----------|------------|--------|------------------|----------------|---------------------------------------------------------------------------------------------------------------------------------------------------------------------------------------------|-------------------------------------------------------------------------|------------------------------|
| ROVALS             | NAME      | DATE       |        |                  |                | gram, the recipient agrees to the foregoing.                                                                                                                                                | sport request, by accepting o                                           |                              |
| WN BY              | MVP       | 23-04-2021 | TITLE: | DN               | 15/20          | DUAL CHECK                                                                                                                                                                                  | VALVE                                                                   |                              |
| CKED BY            | MDB       | 23-04-2021 | 1/2    | ", 3/4"          | <b>BSPT</b>    | MALE X FEMA                                                                                                                                                                                 | LE 304 -                                                                | OV32                         |
| ROVED BY           | Doc       | 23-04-2021 |        |                  |                | -                                                                                                                                                                                           |                                                                         |                              |
| SSURE CLASS        | PN16      |            | SIZE   | SIZE DRAWING NO. |                |                                                                                                                                                                                             |                                                                         | REV.                         |
| VE SIZE DN15/20 mm |           | A2         |        |                  | GA-DUAL-CV15   | -20                                                                                                                                                                                         |                                                                         |                              |